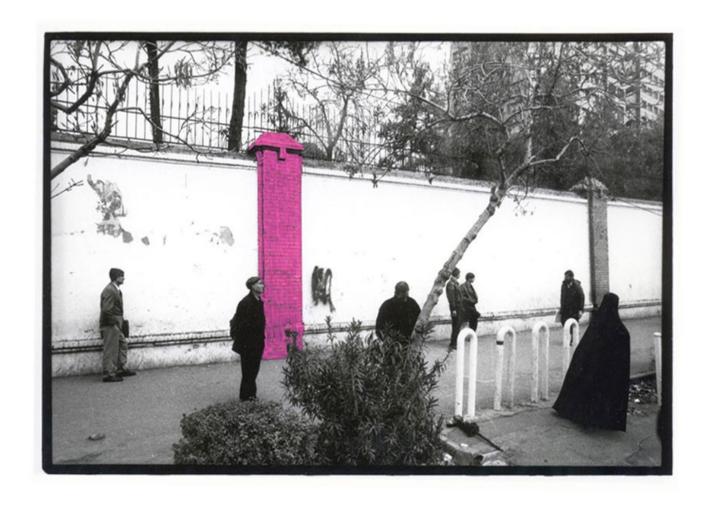

Untitled #03 from the "Taking Notes" series 2007
Analog photography
Gelatin silver print overlaid with ink 30 x 20 cm
Edition of 7

Brick Pilaster from the "Taking Notes" series 2007 Analog photography Gelatin silver print overlaid with ink 20 x 30 cm Edition of 7