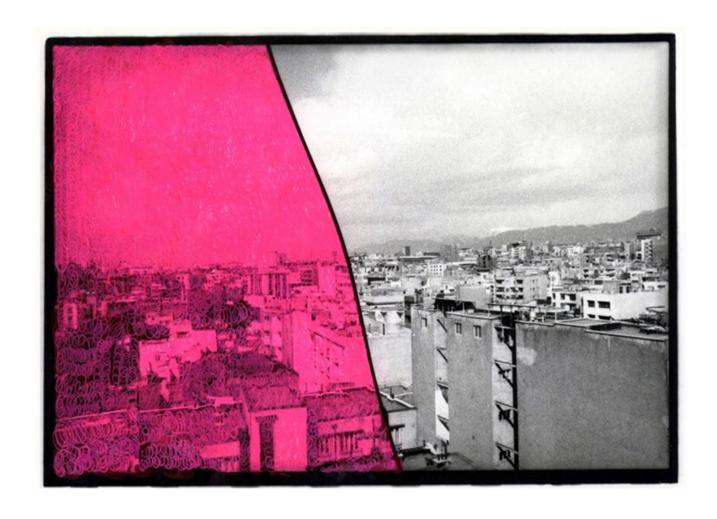

## DARMANGAH

Mohammad Ghazali
Taking Notes, 2007

Half of the City View from the "Taking Notes" series 2007 Analog photography Gelatin silver print overlaid with ink 30 x 45 cm Edition of 7

The Abol Fazl Al Abbas Flag from the "Taking Notes" series 2007 Analog photography Gelatin silver print overlaid with ink 30 x 45 cm Edition of 7