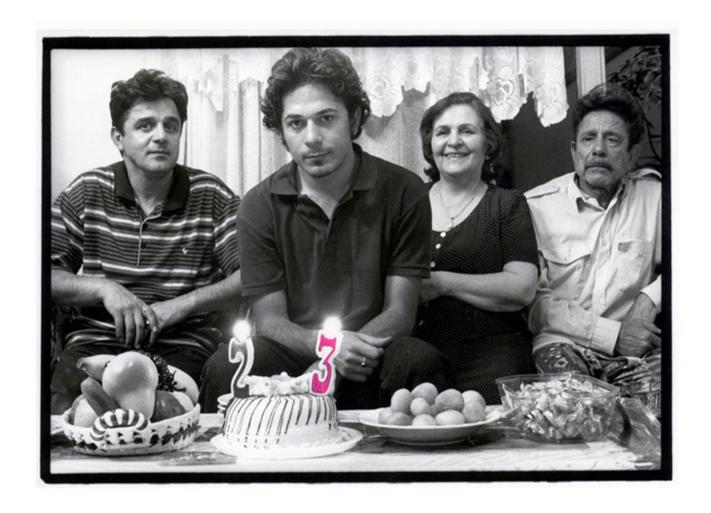

Candle 3 from the "Taking Notes" series 2007 Analog photography Gelatin silver print overlaid with ink  $16 \times 21 \text{ cm}$  Edition of 7

Cut Down Tree from the "Taking Notes" series 2007 Analog photography Gelatin silver print overlaid with ink  $16 \times 21 \text{ cm}$  Edition of 7