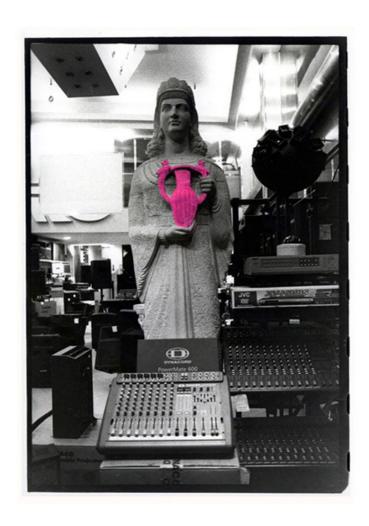

<code>Plaster Cup</code> from the "Taking Notes" series 2007 Analog photography Gelatin silver print overlaid with ink 30 x 20 cm Edition of 7

A Peelind Ceiling from the "Taking Notes" series 2007 Analog photography Gelatin silver print overlaid with ink 20 x 30 cm Edition of 7