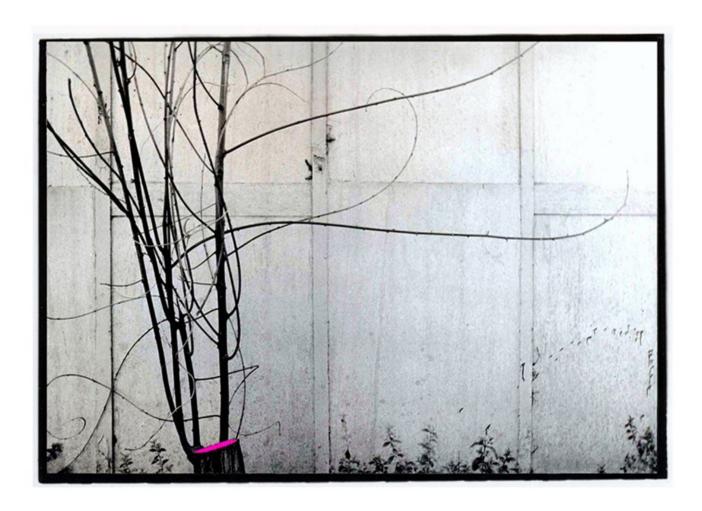

Candle 3 from the "Taking Notes" series 2007 Analog photography Gelatin silver print overlaid with ink  $16 \times 21 \text{ cm}$  Edition of 7

Cut Down Tree from the "Taking Notes" series 2007 Analog photography Gelatin silver print overlaid with ink  $16 \times 21 \text{ cm}$  Edition of 7