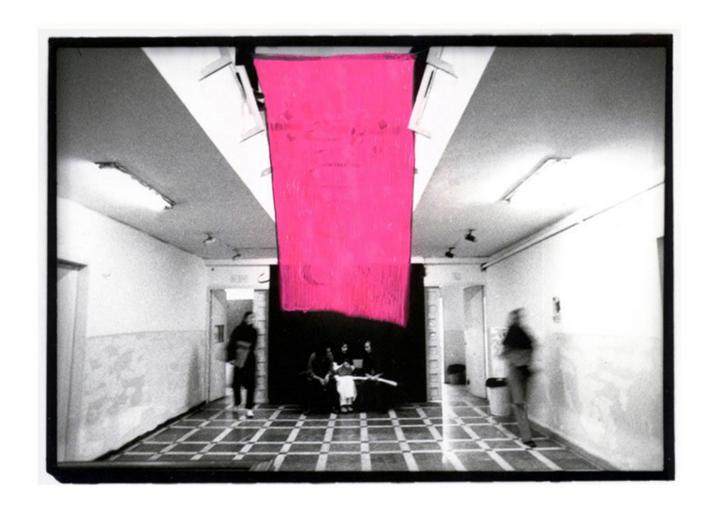

## DARMANGAH

Mohammad Ghazali
Taking Notes, 2007

Half of the City View from the "Taking Notes" series 2007 Analog photography Gelatin silver print overlaid with ink 30 x 45 cm Edition of 7

The Abol Fazl Al Abbas Flag from the "Taking Notes" series 2007 Analog photography Gelatin silver print overlaid with ink 30 x 45 cm Edition of 7