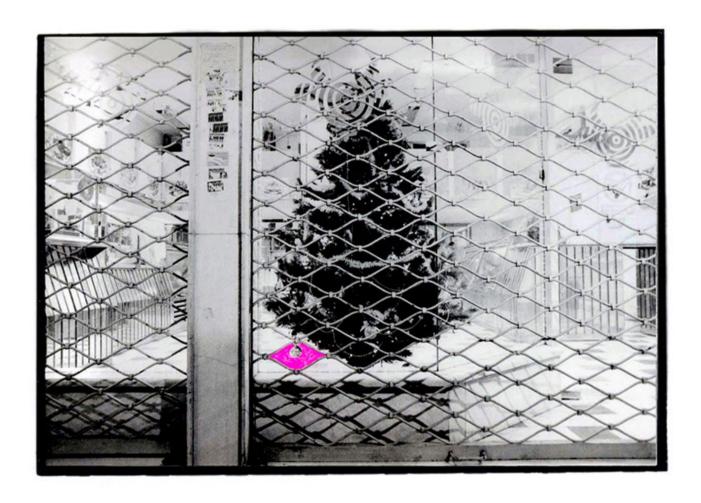

Light Bulb from the "Taking Notes" series 2007
Analog photography
Gelatin silver print overlaid with ink
21 x 16 cm
Edition of 7

Untitled #02 from the "Taking Notes" series 2007 Analog photography Gelatin silver print overlaid with ink  $16 \times 21 \text{ cm}$  Edition of 7