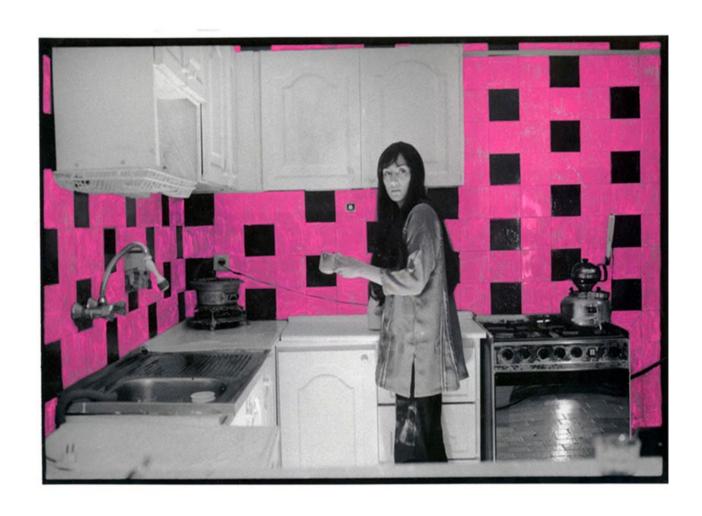

Photo Frame from the "Taking Notes" series 2007 Analog photography Gelatin silver print overlaid with ink  $16 \times 21 \ \text{cm}$  Edition of 7

Kitchen Tiles from the "Taking Notes" series 2007 Analog photography Gelatin silver print overlaid with ink 30 x 45 cm Edition of 7