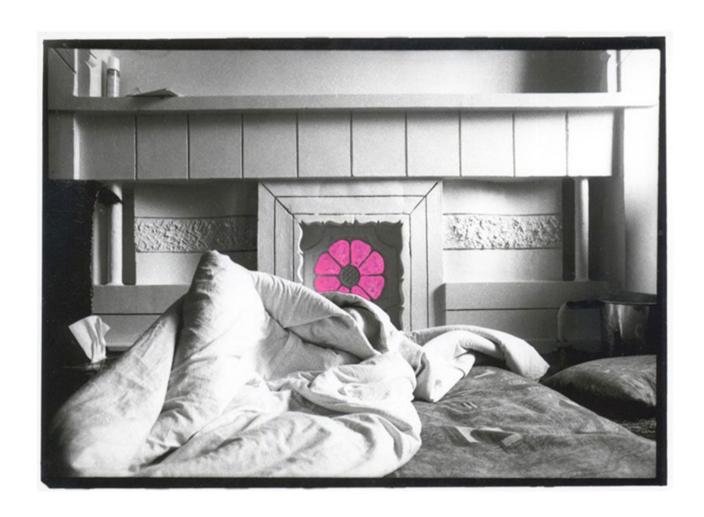

<code>Plaster Flower</code> from the "Taking Notes" series 2007 Analog photography Gelatin silver print overlaid with ink 20 x 30 cm Edition of 7

Striped Pullover from the "Taking Notes" series 2007 Analog photography Gelatin silver print overlaid with ink 20 x 30 cm Edition of 7