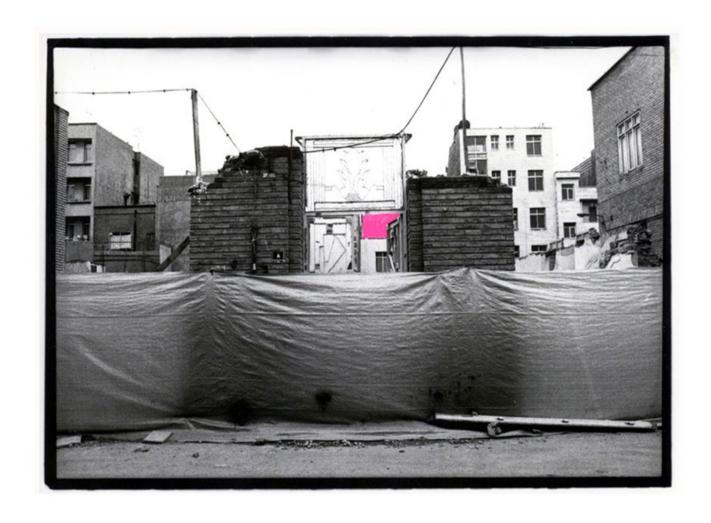

## DARMANGAH

Mohammad Ghazali
Taking Notes, 2007

Half of the City View from the "Taking Notes" series 2007 Analog photography Gelatin silver print overlaid with ink 30 x 45 cm Edition of 7

The Abol Fazl Al Abbas Flag from the "Taking Notes" series 2007 Analog photography Gelatin silver print overlaid with ink 30 x 45 cm Edition of 7