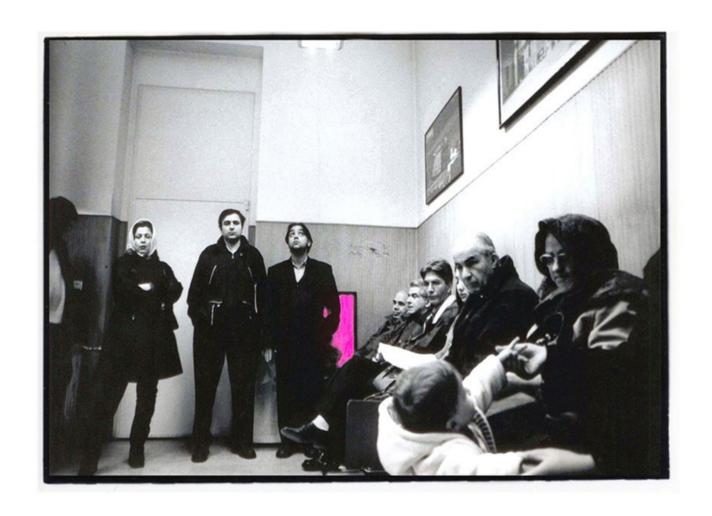

## DARMANGAH

Mohammad Ghazali
Taking Notes, 2007

Half of the City View from the "Taking Notes" series 2007 Analog photography Gelatin silver print overlaid with ink 30 x 45 cm Edition of 7

The Abol Fazl Al Abbas Flag from the "Taking Notes" series 2007 Analog photography Gelatin silver print overlaid with ink 30 x 45 cm Edition of 7