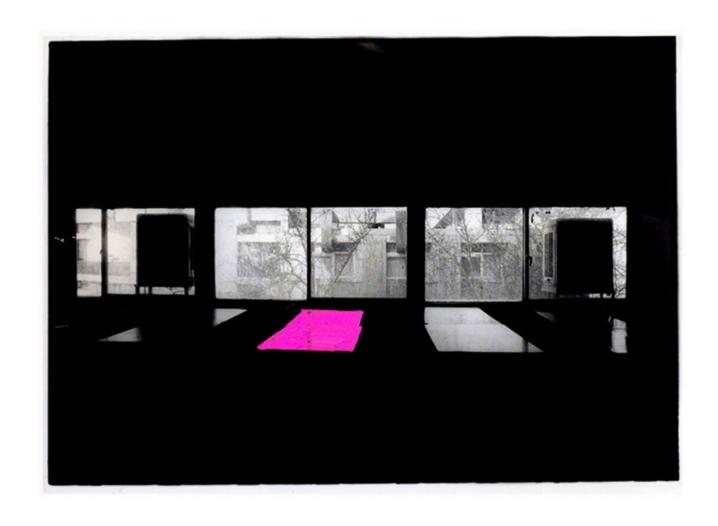

Untitled #01 from the "Taking Notes" series 2007 Analog photography Gelatin silver print overlaid with ink  $16 \times 21$  cm Edition of 7

Building Window from the "Taking Notes" series 2007 Analog photography Gelatin silver print overlaid with ink  $16 \times 21 \text{ cm}$  Edition of 7