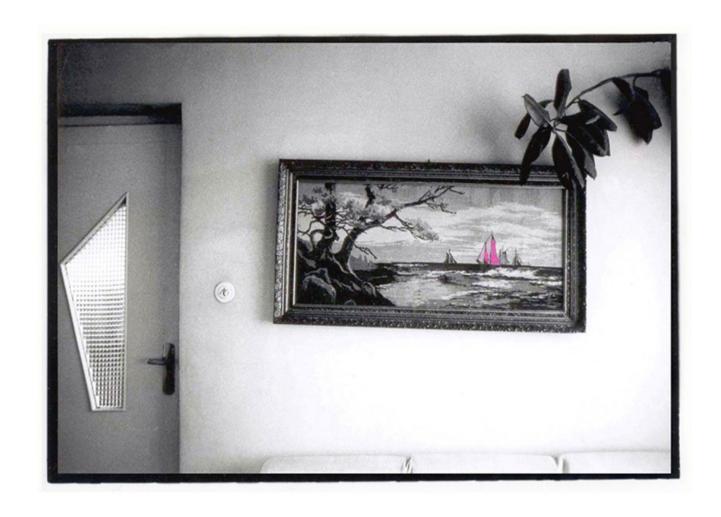

Photo Frame from the "Taking Notes" series 2007 Analog photography Gelatin silver print overlaid with ink  $16 \times 21 \ \text{cm}$  Edition of 7

Kitchen Tiles from the "Taking Notes" series 2007 Analog photography Gelatin silver print overlaid with ink 30 x 45 cm Edition of 7