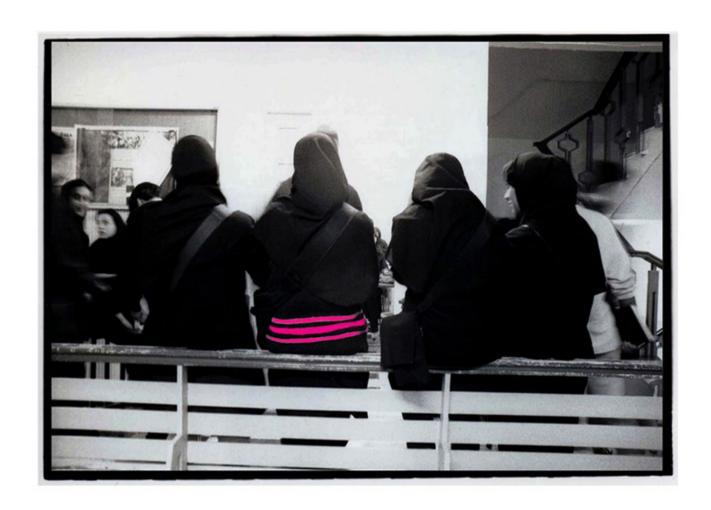

<code>Plaster Flower</code> from the "Taking Notes" series 2007 Analog photography Gelatin silver print overlaid with ink 20 x 30 cm Edition of 7

Striped Pullover from the "Taking Notes" series 2007 Analog photography Gelatin silver print overlaid with ink 20 x 30 cm Edition of 7